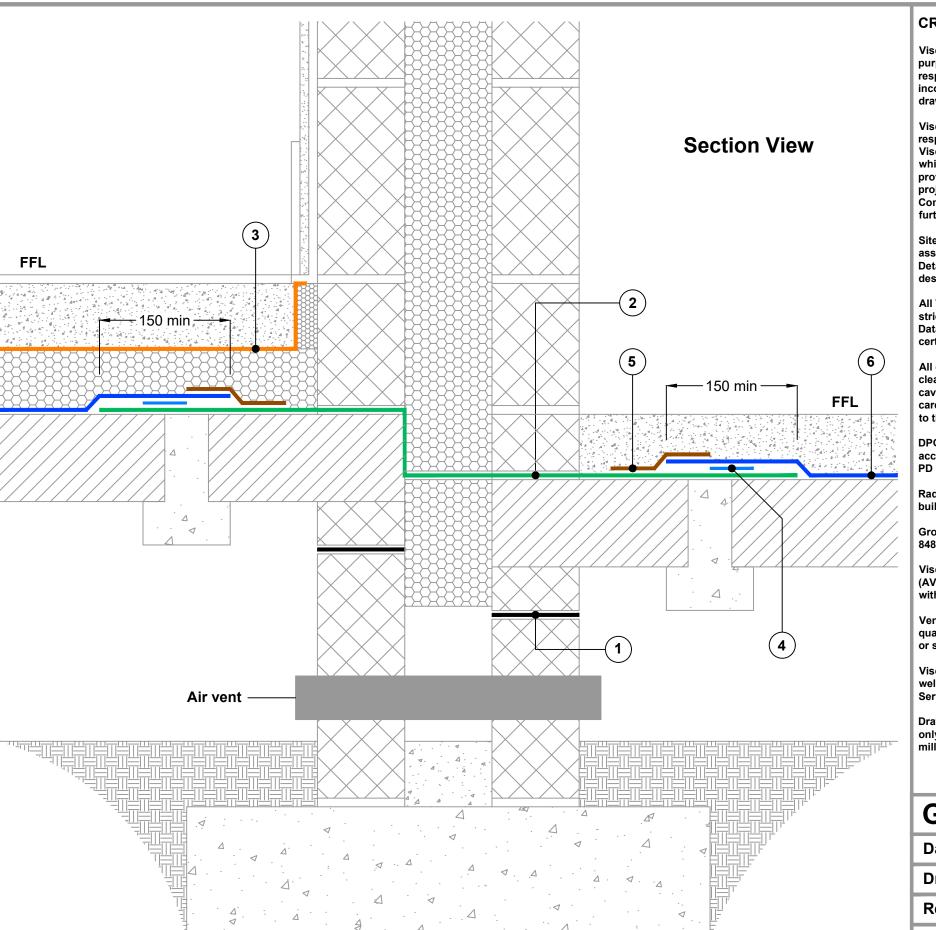

## **Key to materials:** Visqueen Zedex CPT High **Performance Damp Proof Course Visqueen Ultimate Gas Damp Proof Course** Visqueen Vapour Check or Visqueen Vapour Barrier VisqueenPro Double Sided **Jointing Tape Visqueen Gas Resistant Foil** Lap Tape Visqueen Gas Barrier

Site construction sequencing should be assessed before the appropriate Guidance Detail is selected and approved by the lead

All Visqueen materials must be installed in strict accordance with the Visqueen Product Datasheets and applicable third party certificates.

All cavity work above DPC should be kept clear from any mortar droppings by use of a cavity drip batten, full-fill insulation or regular careful cleaning of cavities, avoiding damage to the DPC.

DPCs and DPC cavity trays to be installed in accordance with BS 8215:1991, PD 6697:2019 and BS 8000-3:2020.

Radon protection in accordance with national building regulations and BR211:2023.

Ground gas protection in accordance with BS 8485:2015 + A1:2019.

Visqueen air and vapour control layers (AVCLs) should be installed in accordance with the recommendations of BS 5250:2021.

Ventilated air space depth and venting unit quantity as per national building regulations or specification requirements.

Visqueen Gas Barrier can be installed with welded lap joints. Contact Visqueen Technical Services for further information.

## **Guidance Detail**

Date: November 2023

**Drawing No: GB-06** 

Revision: A

Drawn by: JR

Approved by: SD

Tel: 0333 202 6800 enquiries@visqueen.com www.visqueen.com

**BARRIER ABOVE SLAB, BEAM & BLOCK FLOOR AT HOUSE TO GARAGE MASONRY CAVITY WALL**